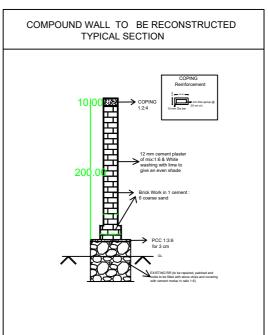

## **Minutes of Meeting**

- 1. Mr. Shijan K. George inquired about the possibility of using a 15 cm brick in place of the 20 cm brick specified in item number 1.2. The Project Executive informed that the specifications as outlined in the Bill of Quantities (BOQ) cannot be altered and asked to follow the same.
- 2. For the construction of compound wall in the foundation existing areas, the existing foundation to be repaired, patched and the voids needs to be filled with stone chips and covered with cement Mortar in ratio 1:6 and above it 3 cm thick concrete mix in the ratio 1:3:6 needs to be provided. Above this the brick work needs to be commenced
- 3. Plinth beam need not be provided above the RR foundation
- 4. The typical cross section drawing for the compound wall that is to be newly constructed and to be reconstructed above the existing RR foundation shall be provided

## Maintenance and reconstruction of Collapsed Compound Wall of KINFRA Petrochemical Park, Ambalamughal, Kochi

All dimensions in CM