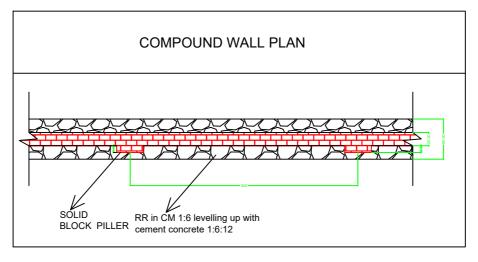

## **Minutes of Meeting**

- 1. Mr. Shijan K. George inquired about the possibility of using a 15 cm brick in place of the 20 cm brick specified in item number 1.2. The Project Executive informed that the specifications as outlined in the Bill of Quantities (BOQ) cannot be altered and asked to follow the same.
- 2. For the construction of compound wall in the foundation existing areas, the existing foundation to be repaired, patched and the voids needs to be filled with stone chips and covered with cement Mortar in ratio 1:6 and above it 3 cm thick concrete mix in the ratio 1:3:6 needs to be provided. Above this the brick work needs to be commenced
- 3. Plinth beam need not be provided above the RR foundation
- 4. The typical cross section drawing for the compound wall that is to be newly constructed and to be reconstructed above the existing RR foundation shall be provided

## Maintenance and reconstruction of Collapsed Compound Wall of KINFRA Petrochemical Park, Ambalamughal, Kochi

All dimensions in CM