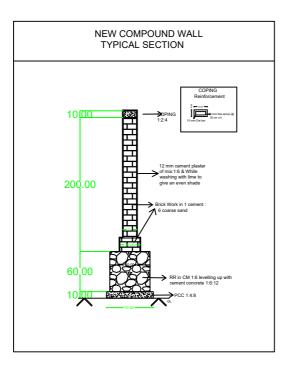

## **Minutes of Meeting**

- 1. Mr. Shijan K. George inquired about the possibility of using a 15 cm brick in place of the 20 cm brick specified in item number 1.2. The Project Executive informed that the specifications as outlined in the Bill of Quantities (BOQ) cannot be altered and asked to follow the same.
- 2. For the construction of compound wall in the foundation existing areas, the existing foundation to be repaired, patched and the voids needs to be filled with stone chips and covered with cement Mortar in ratio 1:6 and above it 3 cm thick concrete mix in the ratio 1:3:6 needs to be provided. Above this the brick work needs to be commenced
- 3. Plinth beam need not be provided above the RR foundation
- 4. The typical cross section drawing for the compound wall that is to be newly constructed and to be reconstructed above the existing RR foundation shall be provided

## Maintenance and reconstruction of Collapsed Compound Wall of KINFRA Petrochemical Park, Ambalamughal, Kochi

All dimensions in CM